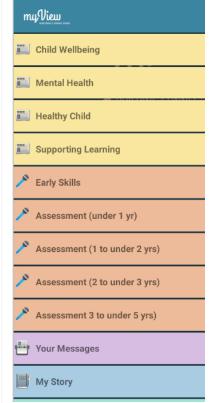

## My Early Years

Questionnaires

Please press 'Start' or 'Resume' to go to your questionnaire

Child Assessment (3 to 5 years)

Age-related assessment questionnaires can be undertaken. Questionnaires can be added or removed, for example to survey particular issues.

## Child Health And Wellbeing

**Notifications** can be sent to some or all app users.

My Story allows pictures and text to be added to build a pictorial record of a child's early years including pictures of key people, places and mementoes.