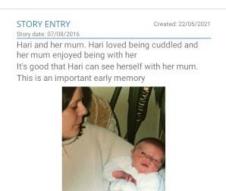

## Child Health And Wellbeing

**Notifications** can be sent to some or all app users.

My Story allows pictures and text to be added to build a pictorial record of a child's early years including pictures of key people, places and mementoes.