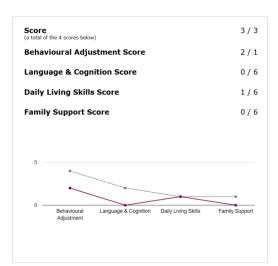

Individual reports can be displayed on the app, or accessed separately through **Viewpoint Analysis.** 

Scales in questionnaires are calculated automatically and displayed in a range of formats: text, graphs and charts.

Aggregate data reports can also be generated to identify common issues or concerns